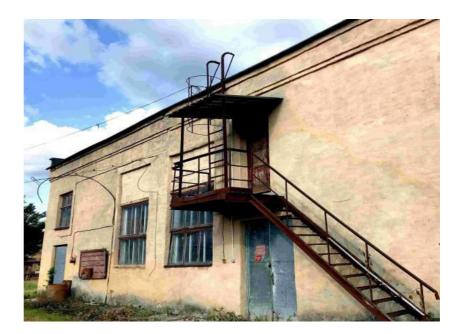

| Vacant industrial premises                                  |                                                                                                                                                                                                                                                                                                                                                                                                                                                                                                                                                                                                                        |
|-------------------------------------------------------------|------------------------------------------------------------------------------------------------------------------------------------------------------------------------------------------------------------------------------------------------------------------------------------------------------------------------------------------------------------------------------------------------------------------------------------------------------------------------------------------------------------------------------------------------------------------------------------------------------------------------|
| Location:                                                   | 56, 1Kozacha Street, Pryluky                                                                                                                                                                                                                                                                                                                                                                                                                                                                                                                                                                                           |
| Location.                                                   | Chernihiv region, Ukraine, 17500                                                                                                                                                                                                                                                                                                                                                                                                                                                                                                                                                                                       |
| Total area of premises, m2:                                 | 386 m <sup>2</sup>                                                                                                                                                                                                                                                                                                                                                                                                                                                                                                                                                                                                     |
| Land area, m2:                                              | $315 \text{ m}^2$                                                                                                                                                                                                                                                                                                                                                                                                                                                                                                                                                                                                      |
| Characteristic of the premises:                             | The premises are located on the territory of Subsidiary Plastmas<br>LTD of Trade House Plastmas-Pryluky. The premises have car<br>access through the territory of the enterprise. There is a railway<br>access at a distance of 297 m.                                                                                                                                                                                                                                                                                                                                                                                 |
| Owner:                                                      | Subsidiary Plastmas LTD of Trade House Plastmas-Pryluky                                                                                                                                                                                                                                                                                                                                                                                                                                                                                                                                                                |
| Purpose of the premises:                                    | Production activity                                                                                                                                                                                                                                                                                                                                                                                                                                                                                                                                                                                                    |
| Purchase conditions:                                        | Renting                                                                                                                                                                                                                                                                                                                                                                                                                                                                                                                                                                                                                |
| Price:                                                      | Price will be set by agreement                                                                                                                                                                                                                                                                                                                                                                                                                                                                                                                                                                                         |
| Transport and logistics infrastructure:                     |                                                                                                                                                                                                                                                                                                                                                                                                                                                                                                                                                                                                                        |
| Distance to Chernihiv, km<br>Distance to Kyiv, km           | 182<br>165                                                                                                                                                                                                                                                                                                                                                                                                                                                                                                                                                                                                             |
| Distance to the state border <i>(the nearest checkpoint</i> | <ul> <li>On the border with the Republic of Belarus - checkpoint "Novi<br/>Yarylovychi" (Ripky district, Chernihiv region)</li> <li>The kind of checkpoint is automobile</li> <li>Checkpoint status is international</li> <li>The nature of transportation - passenger, cargo</li> <li>Distance - 240 km</li> <li>On the border with the Russian Federation - checkpoint "Senkivka"<br/>(Horodnya district, Chernihiv region)</li> <li>The kind of checkpoint is automobile</li> <li>Checkpoint status is international</li> <li>The nature of transportation - passenger, cargo</li> <li>Distance - 260 km</li> </ul> |
| Highway:                                                    | Highway of international importance (M03) Kyiv-Kharkiv-<br>Dovzhansky is within 40 km<br>Highway of international importance (M02) Kipti-Bachivsk is within<br>65 km<br>Highway of national importance Kyiv-Sumy-Yunakivka (H07) is<br>within 7 km                                                                                                                                                                                                                                                                                                                                                                     |
| Railway:                                                    | Pryluky is linked to the Poltava railroad system. Railway station is in 2.5 km from the site.                                                                                                                                                                                                                                                                                                                                                                                                                                                                                                                          |
| Airport:                                                    | Boryspil International Airport is in 150 km from the site.                                                                                                                                                                                                                                                                                                                                                                                                                                                                                                                                                             |
| Infrastructure:                                             |                                                                                                                                                                                                                                                                                                                                                                                                                                                                                                                                                                                                                        |
| Water supply:                                               | Available                                                                                                                                                                                                                                                                                                                                                                                                                                                                                                                                                                                                              |
| Sewage system:                                              | Available                                                                                                                                                                                                                                                                                                                                                                                                                                                                                                                                                                                                              |
| Gas line:                                                   | Available                                                                                                                                                                                                                                                                                                                                                                                                                                                                                                                                                                                                              |
| Electricity:                                                | 20 kW (up to 1000 kW is possible)                                                                                                                                                                                                                                                                                                                                                                                                                                                                                                                                                                                      |
| Contact details:                                            | Vdovychenko Olena Oleksandrivna<br>The Director of the Department of Commercial Property<br>Management of Subsidiary Plastmas LTD of Trade House<br>Plastmas-Pryluky<br>phone number: +38 (095) 907 20 27<br>e-mail: <u>voo@pzp.ua</u>                                                                                                                                                                                                                                                                                                                                                                                 |