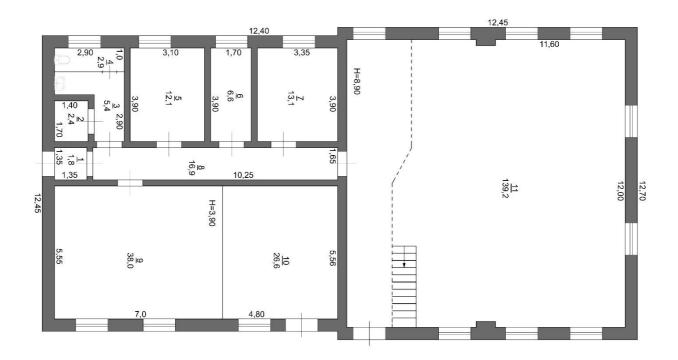

| Vacant industrial premises                                  |                                                                                                                                                                                                                                                                                                                                                                                                                                                                                                                                                                                                                        |
|-------------------------------------------------------------|------------------------------------------------------------------------------------------------------------------------------------------------------------------------------------------------------------------------------------------------------------------------------------------------------------------------------------------------------------------------------------------------------------------------------------------------------------------------------------------------------------------------------------------------------------------------------------------------------------------------|
| Location:                                                   | 56, 1Kozacha Street, Pryluky                                                                                                                                                                                                                                                                                                                                                                                                                                                                                                                                                                                           |
| Location.                                                   | Chernihiv region, Ukraine, 17500                                                                                                                                                                                                                                                                                                                                                                                                                                                                                                                                                                                       |
| Total area of premises, m2:                                 | 386 m <sup>2</sup>                                                                                                                                                                                                                                                                                                                                                                                                                                                                                                                                                                                                     |
| Land area, m2:                                              | $315 \text{ m}^2$                                                                                                                                                                                                                                                                                                                                                                                                                                                                                                                                                                                                      |
| Characteristic of the premises:                             | The premises are located on the territory of Subsidiary Plastmas<br>LTD of Trade House Plastmas-Pryluky. The premises have car<br>access through the territory of the enterprise. There is a railway<br>access at a distance of 297 m.                                                                                                                                                                                                                                                                                                                                                                                 |
| Owner:                                                      | Subsidiary Plastmas LTD of Trade House Plastmas-Pryluky                                                                                                                                                                                                                                                                                                                                                                                                                                                                                                                                                                |
| Purpose of the premises:                                    | Production activity                                                                                                                                                                                                                                                                                                                                                                                                                                                                                                                                                                                                    |
| Purchase conditions:                                        | Renting                                                                                                                                                                                                                                                                                                                                                                                                                                                                                                                                                                                                                |
| Price:                                                      | Price will be set by agreement                                                                                                                                                                                                                                                                                                                                                                                                                                                                                                                                                                                         |
| Transport and logistics infrastructure:                     |                                                                                                                                                                                                                                                                                                                                                                                                                                                                                                                                                                                                                        |
| Distance to Chernihiv, km<br>Distance to Kyiv, km           | 182<br>165                                                                                                                                                                                                                                                                                                                                                                                                                                                                                                                                                                                                             |
| Distance to the state border <i>(the nearest checkpoint</i> | <ul> <li>On the border with the Republic of Belarus - checkpoint "Novi<br/>Yarylovychi" (Ripky district, Chernihiv region)</li> <li>The kind of checkpoint is automobile</li> <li>Checkpoint status is international</li> <li>The nature of transportation - passenger, cargo</li> <li>Distance - 240 km</li> <li>On the border with the Russian Federation - checkpoint "Senkivka"<br/>(Horodnya district, Chernihiv region)</li> <li>The kind of checkpoint is automobile</li> <li>Checkpoint status is international</li> <li>The nature of transportation - passenger, cargo</li> <li>Distance - 260 km</li> </ul> |
| Highway:                                                    | Highway of international importance (M03) Kyiv-Kharkiv-<br>Dovzhansky is within 40 km<br>Highway of international importance (M02) Kipti-Bachivsk is within<br>65 km<br>Highway of national importance Kyiv-Sumy-Yunakivka (H07) is<br>within 7 km                                                                                                                                                                                                                                                                                                                                                                     |
| Railway:                                                    | Pryluky is linked to the Poltava railroad system. Railway station is in 2.5 km from the site.                                                                                                                                                                                                                                                                                                                                                                                                                                                                                                                          |
| Airport:                                                    | Boryspil International Airport is in 150 km from the site.                                                                                                                                                                                                                                                                                                                                                                                                                                                                                                                                                             |
| Infrastructure:                                             |                                                                                                                                                                                                                                                                                                                                                                                                                                                                                                                                                                                                                        |
| Water supply:                                               | Available                                                                                                                                                                                                                                                                                                                                                                                                                                                                                                                                                                                                              |
| Sewage system:                                              | Available                                                                                                                                                                                                                                                                                                                                                                                                                                                                                                                                                                                                              |
| Gas line:                                                   | Available                                                                                                                                                                                                                                                                                                                                                                                                                                                                                                                                                                                                              |
| Electricity:                                                | 20 kW (up to 1000 kW is possible)                                                                                                                                                                                                                                                                                                                                                                                                                                                                                                                                                                                      |
| Contact details:                                            | Vdovychenko Olena Oleksandrivna<br>The Director of the Department of Commercial Property<br>Management of Subsidiary Plastmas LTD of Trade House<br>Plastmas-Pryluky<br>phone number: +38 (095) 907 20 27<br>e-mail: <u>voo@pzp.ua</u>                                                                                                                                                                                                                                                                                                                                                                                 |