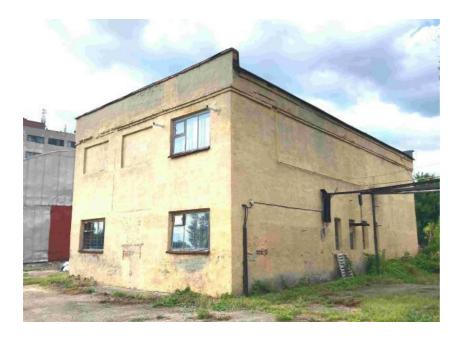

| Vacant industrial premises                                  |                                                                                                                                                                                                                                                                                                                                                                                                                                                                                                                                                                                                                        |
|-------------------------------------------------------------|------------------------------------------------------------------------------------------------------------------------------------------------------------------------------------------------------------------------------------------------------------------------------------------------------------------------------------------------------------------------------------------------------------------------------------------------------------------------------------------------------------------------------------------------------------------------------------------------------------------------|
| Location:                                                   | 56, 1Kozacha Street, Pryluky                                                                                                                                                                                                                                                                                                                                                                                                                                                                                                                                                                                           |
| Location.                                                   | Chernihiv region, Ukraine, 17500                                                                                                                                                                                                                                                                                                                                                                                                                                                                                                                                                                                       |
| Total area of premises, m2:                                 | 386 m <sup>2</sup>                                                                                                                                                                                                                                                                                                                                                                                                                                                                                                                                                                                                     |
| Land area, m2:                                              | $315 \text{ m}^2$                                                                                                                                                                                                                                                                                                                                                                                                                                                                                                                                                                                                      |
| Characteristic of the premises:                             | The premises are located on the territory of Subsidiary Plastmas<br>LTD of Trade House Plastmas-Pryluky. The premises have car<br>access through the territory of the enterprise. There is a railway<br>access at a distance of 297 m.                                                                                                                                                                                                                                                                                                                                                                                 |
| Owner:                                                      | Subsidiary Plastmas LTD of Trade House Plastmas-Pryluky                                                                                                                                                                                                                                                                                                                                                                                                                                                                                                                                                                |
| Purpose of the premises:                                    | Production activity                                                                                                                                                                                                                                                                                                                                                                                                                                                                                                                                                                                                    |
| Purchase conditions:                                        | Renting                                                                                                                                                                                                                                                                                                                                                                                                                                                                                                                                                                                                                |
| Price:                                                      | Price will be set by agreement                                                                                                                                                                                                                                                                                                                                                                                                                                                                                                                                                                                         |
| Transport and logistics infrastructure:                     |                                                                                                                                                                                                                                                                                                                                                                                                                                                                                                                                                                                                                        |
| Distance to Chernihiv, km<br>Distance to Kyiv, km           | 182<br>165                                                                                                                                                                                                                                                                                                                                                                                                                                                                                                                                                                                                             |
| Distance to the state border <i>(the nearest checkpoint</i> | <ul> <li>On the border with the Republic of Belarus - checkpoint "Novi<br/>Yarylovychi" (Ripky district, Chernihiv region)</li> <li>The kind of checkpoint is automobile</li> <li>Checkpoint status is international</li> <li>The nature of transportation - passenger, cargo</li> <li>Distance - 240 km</li> <li>On the border with the Russian Federation - checkpoint "Senkivka"<br/>(Horodnya district, Chernihiv region)</li> <li>The kind of checkpoint is automobile</li> <li>Checkpoint status is international</li> <li>The nature of transportation - passenger, cargo</li> <li>Distance - 260 km</li> </ul> |
| Highway:                                                    | Highway of international importance (M03) Kyiv-Kharkiv-<br>Dovzhansky is within 40 km<br>Highway of international importance (M02) Kipti-Bachivsk is within<br>65 km<br>Highway of national importance Kyiv-Sumy-Yunakivka (H07) is<br>within 7 km                                                                                                                                                                                                                                                                                                                                                                     |
| Railway:                                                    | Pryluky is linked to the Poltava railroad system. Railway station is in 2.5 km from the site.                                                                                                                                                                                                                                                                                                                                                                                                                                                                                                                          |
| Airport:                                                    | Boryspil International Airport is in 150 km from the site.                                                                                                                                                                                                                                                                                                                                                                                                                                                                                                                                                             |
| Infrastructure:                                             |                                                                                                                                                                                                                                                                                                                                                                                                                                                                                                                                                                                                                        |
| Water supply:                                               | Available                                                                                                                                                                                                                                                                                                                                                                                                                                                                                                                                                                                                              |
| Sewage system:                                              | Available                                                                                                                                                                                                                                                                                                                                                                                                                                                                                                                                                                                                              |
| Gas line:                                                   | Available                                                                                                                                                                                                                                                                                                                                                                                                                                                                                                                                                                                                              |
| Electricity:                                                | 20 kW (up to 1000 kW is possible)                                                                                                                                                                                                                                                                                                                                                                                                                                                                                                                                                                                      |
| Contact details:                                            | Vdovychenko Olena Oleksandrivna<br>The Director of the Department of Commercial Property<br>Management of Subsidiary Plastmas LTD of Trade House<br>Plastmas-Pryluky<br>phone number: +38 (095) 907 20 27<br>e-mail: <u>voo@pzp.ua</u>                                                                                                                                                                                                                                                                                                                                                                                 |